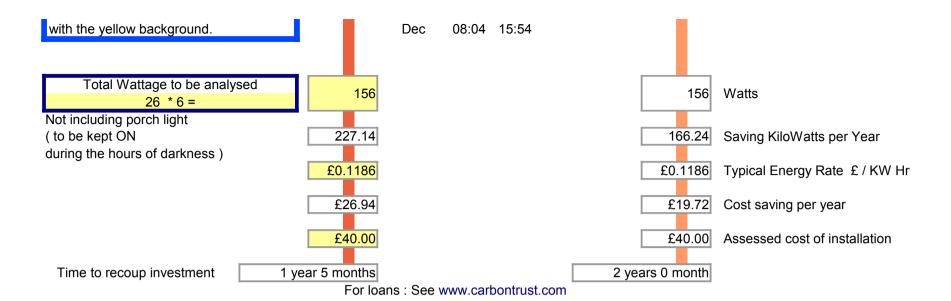

19:38 03:47 20:27 Jun 03:44 20:41 Jul 04:24 20:06 Aug 05:17 19:00 Sep Oct 06:10 17:47 07:07 16:37 Nov

28.00

## Outdoor

| Proposed            |       |         |
|---------------------|-------|---------|
| Seasonally adjusted |       |         |
| Start               | End   | Decimal |
| Time                | Time  | Hours   |
|                     |       |         |
| 02:00               | 05:17 | 3.29    |
| 02:00               | 05:17 | 3.29    |
| 02:00               | 05:17 | 3.29    |
| 02:00               | 05:17 | 3.29    |
| 02:00               | 05:17 | 3.29    |
| 03:57               | 05:58 | 2.01    |
| 03:57               | 05:58 | 2.01    |
|                     |       |         |
|                     |       | 20.49   |

Hours per week ( Averaged out over the year )