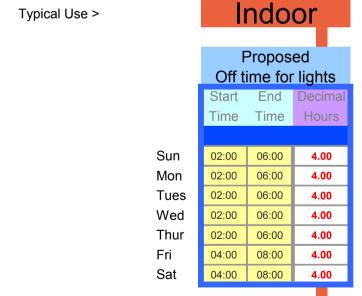

## ↓ - Light Saving Calculator

Total number of hours saved as a >

result of the timer switching off the

light between the times specified

All GMT First Sunrise Day of Sunset Jan 08:25 16:00 Feb 07:55 16:51 06:58 17:46 Mar 05:44 18:44 Apr May 04:35 19:38 03:47 20:27 Jun 03:44 20:41 Jul 04:24 20:06 Aug 05:17 19:00 Sep Oct 06:10 17:47 07:07 16:37 Nov

Hours per week ( Averaged out over the year )